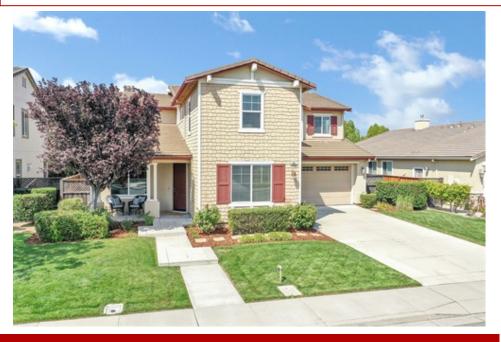

## Welcome Home

## 508 Silver Spur Ln, Oakley, CA 94561

- » Beds: 4 | Baths: 4 Full, 3 Half, 1 Three-Quarter
- » MLS #: 41037733
- » Single Family | 3,558 ft<sup>2</sup> | Lot: 6,760 ft<sup>2</sup>
- » This Beautiful home has it all....
- » Office room
- » More Info: 508SilverSpurLn.com

## In the Low 800s

Welcome to this beautifully designed 4-bedroom home, featuring three full bathrooms and one partial bathroom, perfect for a growing family or hosting guests. As you enter the home, you are welcomed by a wide, grand entry that immediately gives a sense of space and warmth. Adjacent to the entry area is a spacious bonus room or office perfect for working from home, as well as a generous living room and formal dining room, designed for creating memorable moments. The heart of the home is the open concept kitchen, which flows seamlessly into the family room, making it ideal for entertaining and spending quality time with family and friends. The kitchen is equipped with modern amenities and offers plenty of space for cooking and socializing. In addition, you will find a comfy loft space upstairs for reading or playroom for the children. There is plenty of storage room to store all personal belongings. Step outside into the lush, private backyard, a tranquil oasis perfect for relaxation or outdoor activities. 2 Car garage with a Tandem, room for the third vehicle. Conveniently located near the Delta, trails, park, shopping, restaurants, and within walking distance to the High School