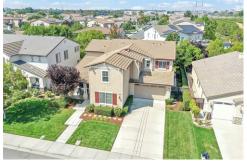

## Welcome Home

## 508 Silver Spur Ln, Oakley, CA 94561

- » Beds: 4 | Baths: 4 Full, 3 Half, 1 Three-Quarter
- » MLS #: 41037733
- » Single Family | 3,558 ft<sup>2</sup> | Lot: 6,760 ft<sup>2</sup>
- » This Beautiful home has it all....
- » Office room
- » More Info: 508SilverSpurLn.com

## In the Low 800s

Welcome to this beautifully designed 4-bedroom home, featuring three full bathrooms and one partial bathroom, perfect for a growing family or hosting guests. As you enter the home, you are welcomed by a wide, grand entry that immediately gives a sense of space and warmth. Adjacent to the entry area is a spacious bonus room or office perfect for working from home, as well as a generous living room and formal dining room, designed for creating memorable moments. The heart of the home is the open concept kitchen, which flows seamlessly into the family room, making it ideal for entertaining and spending quality time with family and friends. The kitchen is equipped with modern amenities and offers plenty of space for cooking and socializing. In addition, you will find a comfy loft space upstairs for reading or playroom for the children. There is plenty of storage room to store all personal belongings. Step outside into the lush, private backyard, a tranquil oasis perfect for relaxation or outdoor activities. 2 Car garage with a Tandem, room for the third vehicle. Conveniently located near the Delta, trails, park, shopping, restaurants, and within walking distance to the High School